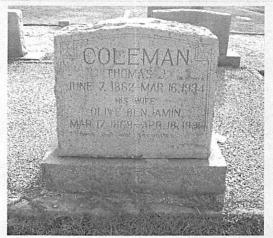

ecords of the Bureau of the Census, Record

## **Thomas J Coleman**

Birth: Death: Jun. 7, 1862 Mar. 16, 1934

Family links:

Spouse:

Olive Viola Benjamin Coleman (1869 - 1931)

Burial:

Beaverdam Baptist Church Cemetery

Mountville Laurens County South Carolina, USA

Created by: gerald

Record added: Apr 01, 2012

Find A Grave Memorial# 87832529



Added by: gerald



Cemetery Photo Added by: Paul, Karen, & Katherine



- <u>S .OBryant</u> Added: Dec. 14, 2012



## Olive Viola Benjamin Coleman

Birth: Mar. 17, 1869 Death: Apr. 18, 1931

Family links: Spouse:

Thomas J Coleman (1862 - 1934)\*

\*Calculated relationship

Burial:

Beaverdam Baptist Church Cemetery Mountville Laurens County South Carolina, USA

Created by: gerald

Record added: Apr 01, 2012 Find A Grave Memorial# 87832142



Added by: gerald



Cemetery Photo Added by: Paul, Karen, & Katherine



- <u>S .OBryant</u> Added: Dec. 14, 2012



|      |          |                                                                                                                                    | erter fe    | woushift (a)                             | any of ) n                          | F THE UNITED                                                                                           | to be well in the | 06                                      | and Ub.                                 |                               | ENUMERATION D        |                       |         | 13  |
|------|----------|--------------------------------------------------------------------------------------------------------------