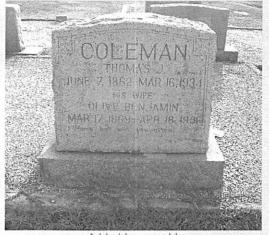

4] |
| Hellen Coleman | 7   |

#### Source Citation

Year: 1910; Census Place: Waterloo, Laurens, South Carolina; Roll: T624\_1464; Page: 12A; Enumeration District: 0064; FHL microfilm: 1375477

#### Source Information

Ancestry.com. 1910 United States Federal Census (database on-line). Provo, UT, USA: Ancestry.com Operations Inc, 2006.

Original data: Thirteenth Census of the United States, 1910 (NARA microfilm publication T624, 1,178 rolls). Records of the Bureau of the Census, Record

## **Thomas J Coleman**

Birth: Death: Jun. 7, 1862 Mar. 16, 1934

Family links:

Spouse:

Olive Viola Benjamin Coleman (1869 - 1931)

Burial:

Beaverdam Baptist Church Cemetery

Mountville Laurens County South Carolina, USA

Created by: gerald

Record added: Apr 01, 2012

Find A Grave Memorial# 87832529



Added by: gerald



Cemetery Photo Added by: Paul, Karen, & Katherine



- <u>S .OBryant</u> Added: Dec. 14, 2012



## Olive Viola Benjamin Coleman

Birth: Mar. 17, 1869 Death: Apr. 18, 1931

Family links: Spouse:

Thomas J Coleman (1862 - 1934)\*

\*Calculated relationship

Burial:

Beaverdam Baptist Church Cemetery Mountville Laurens County South Carolina, USA

Created by: gerald

Record added: Apr 01, 2012 Find A Grave Memorial# 87832142



Added by: gerald



Cemetery Photo Added by: Paul, Karen, & Katherine



- <u>S .OBryant</u> Added: Dec. 14, 2012



|      |          |                                                                                                                                    | erter fe    | woushift (a)                             | any of ) n