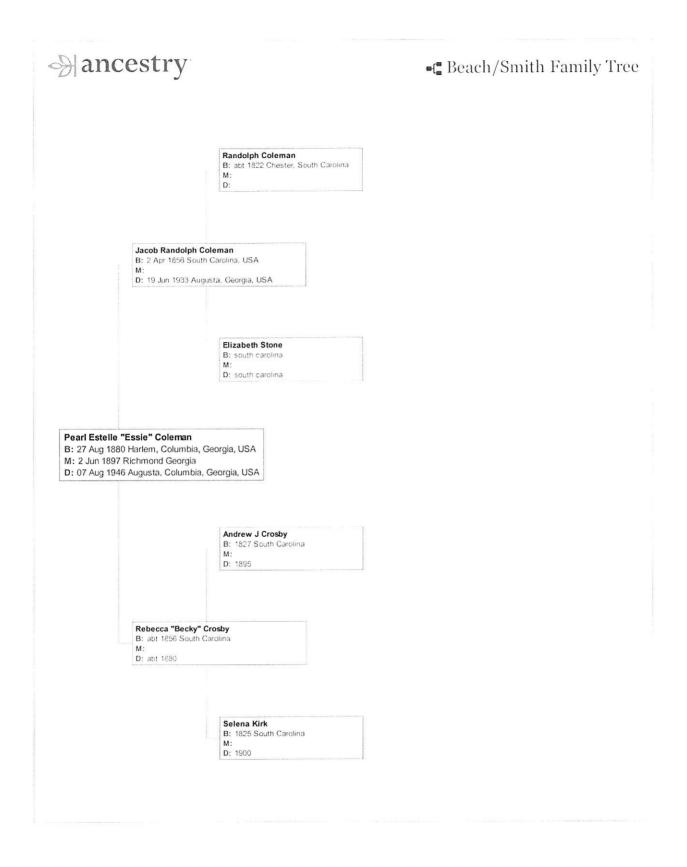

### Untitled

Margaret Rebecca Crosby

Fairfield County Genealogy Society Dec 14, 2016

Thanks for bringing this to our attention. I have removed the information on the tree. I checked the source and could not find at rootsweb.com any information to support the 1909 death dates.

beachridgestable Dec 07, 2016

thank you.

Fairfield County Genealogy Society Dec 07, 2016

Hello,

Please send your request to fairfieldgenealogy@truvista.net.

beachridgestable Aug 18, 2016

I had noticed you had a specific date for her death in 1909. What source are you using? Her Daughter Essie, is our great grandmother (pearl estelle coleman). Any information would be greatly appreciated! look forward to hearing from you